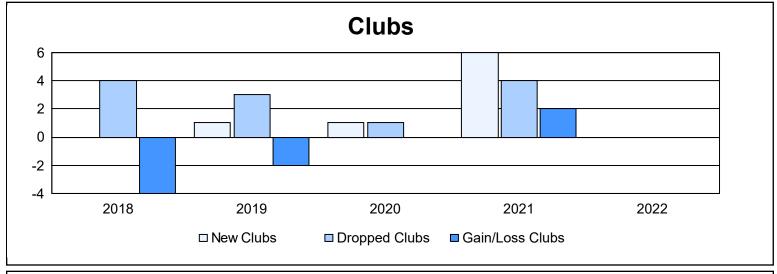

District 201Q2 As of June 2022 Cumulative

| Year      | New<br>Clubs | Dropped<br>Clubs | Gain/<br>Loss<br>Clubs | New<br>Members | Charter<br>Members | Reinstate<br>Members | Transfer<br>Members | Total<br>Member<br>Added | Total<br>Members<br>Dropped | Gain/<br>Loss<br>Members |
|-----------|--------------|------------------|------------------------|----------------|--------------------|----------------------|---------------------|--------------------------|-----------------------------|--------------------------|
| 2017-2018 | 0            | 4                | -4                     | 132            | 2                  | 2                    | 17                  | 153                      | 209                         | -56                      |
| 2018-2019 | 1            | 3                | -2                     | 131            | 27                 | 8                    | 17                  | 183                      | 246                         | -63                      |
| 2019-2020 | 1            | 1                | 0                      | 83             | 17                 | 35                   | 20                  | 155                      | 167                         | -12                      |
| 2020-2021 | 6            | 4                | 2                      | 130            | 102                | 8                    | 32                  | 272                      | 247                         | 25                       |
| 2021-2022 | 0            | 0                | 0                      | 89             | 5                  | 10                   | 14                  | 118                      | 210                         | -92                      |
| Average   | 2            | 2                | -1                     | 113            | 31                 | 13                   | 20                  | 176                      | 216                         | -40                      |